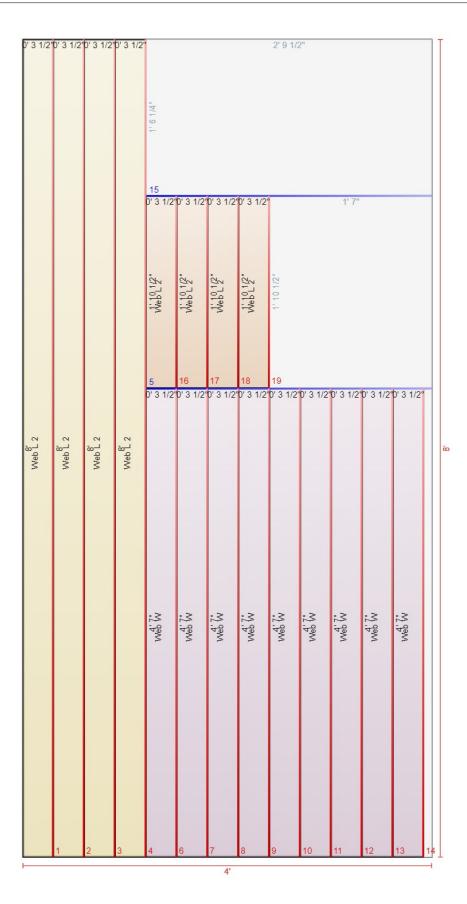

| Panel                | Label   | Qty |
|----------------------|---------|-----|
| 0' 3 1/2"×8'         | Web L 2 | 4   |
| 0' 3 1/2"×4' 7"      | Web W   | 9   |
| 0' 3 1/2"×1' 10 1/2" | Web L 2 | 4   |

| #  | Panel                 | Cut          | Dim       |
|----|-----------------------|--------------|-----------|
| 1  | 4'×8'                 | x=0' 3 1/2"  | 8'        |
| 2  | 3' 8 3/8"×8'          | x=0' 3 1/2"  | 8'        |
| 3  | 3' 4 3/4"×8'          | x=0' 3 1/2"  | 8'        |
| 4  | 3' 1 1/8"×8'          | x=0' 3 1/2"  | 8'        |
| 5  | 2' 9 1/2"×8'          | y=4' 7"      | 2' 9 1/2" |
| 6  | 2' 9 1/2"×4' 7"       | x=0' 3 1/2"  | 4' 7"     |
| 7  | 2' 5 7/8"×4' 7"       | x=0' 3 1/2"  | 4' 7"     |
| 8  | 2' 2 1/4"×4' 7"       | x=0' 3 1/2"  | 4' 7"     |
| 9  | 1' 10 5/8"×4' 7"      | x=0' 3 1/2"  | 4' 7"     |
| 10 | 1' 7"×4' 7"           | x=0' 3 1/2"  | 4' 7"     |
| 11 | 1' 3 3/8"×4' 7"       | x=0' 3 1/2"  | 4' 7"     |
| 12 | 0' 11 3/4"×4' 7"      | x=0' 3 1/2"  | 4' 7"     |
| 13 | 0' 8 1/8"×4' 7"       | x=0' 3 1/2"  | 4' 7"     |
| 14 | 0' 4 1/2"×4' 7"       | x=0' 3 1/2"  | 4' 7"     |
| 15 | 2' 9 1/2"×3' 4 7/8"   | y=1' 10 1/2" | 2' 9 1/2" |
| 16 | 2' 9 1/2"×1' 10 1/2"  | x=0' 3 1/2"  | 1' 10 1/2 |
| 17 | 2' 5 7/8"×1' 10 1/2"  | x=0' 3 1/2"  | 1' 10 1/2 |
| 18 | 2' 2 1/4"×1' 10 1/2"  | x=0' 3 1/2"  | 1' 10 1/2 |
| 19 | 1' 10 5/8"×1' 10 1/2" | x=0' 3 1/2"  | 1' 10 1/2 |

5/20/2019 page1

| Stock sheet   | 4'×8'               |
|---------------|---------------------|
| Material      | 3/4" Ultralight MDF |
| Used area     | 23.552 ft² \ 74%    |
| Wasted area   | 8.448 ft² \ 26%     |
| Cuts          | 3                   |
| Cut length    | 14' 10"             |
| Panels        | 2                   |
| Wasted panels | 2                   |