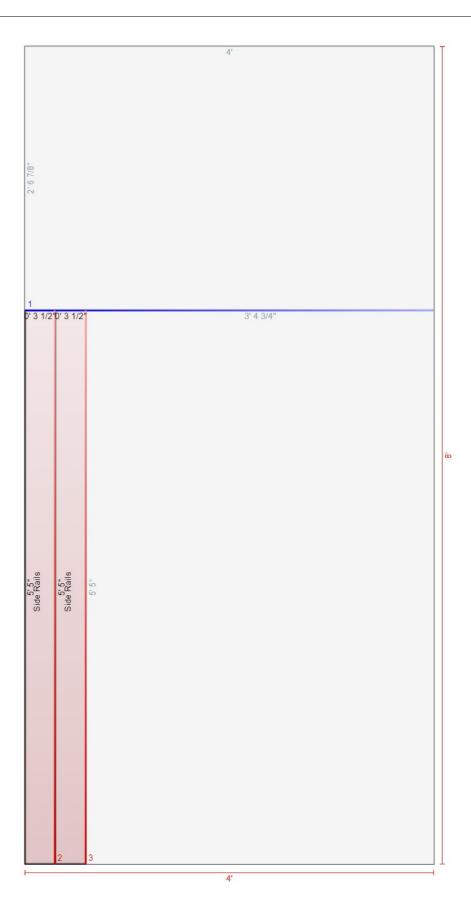

| Panel           | Label      | Qty |
|-----------------|------------|-----|
| 0' 3 1/2"×5' 5" | Side Rails | 2   |

| # | Panel             | Cut         | Dim   |
|---|-------------------|-------------|-------|
| 1 | 4'×8'             | y=5' 5"     | 4'    |
| 2 | 4'×5' 5"          | x=0' 3 1/2" | 5' 5" |
| 2 | 2' 9 3/9" v E' E" | v=0' 3 1/2" | E' E" |

5/20/2019 page2

| Stock sheet   | 4'×10'           |
|---------------|------------------|
| Material      | 1/2 " MDF        |
| Used area     | 23.552 ft² \ 74% |
| Wasted area   | 8.448 ft² \ 26%  |
| Cuts          | 3                |
| Cut length    | 23' 9"           |
| Panels        | 2                |
| Wasted panels | 2                |