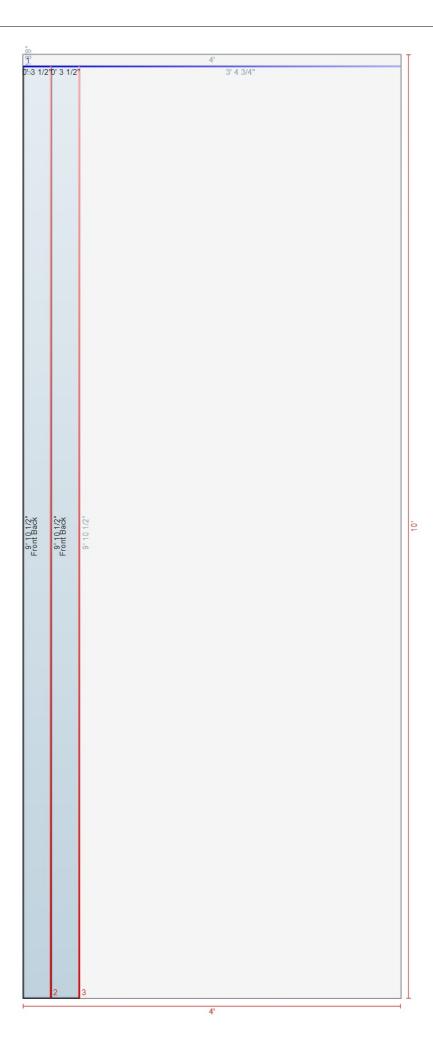

| Panel                | Label      | Qty |  |
|----------------------|------------|-----|--|
| 0' 3 1/2"×9' 10 1/2" | Front Back | 2   |  |

| # | Panel                | Cut          | Dim        |
|---|----------------------|--------------|------------|
| 1 | 4'×10'               | y=9' 10 1/2" | 4'         |
| 2 | 4'×9' 10 1/2"        | x=0' 3 1/2"  | 9' 10 1/2" |
| 3 | 3' 8 3/8"×9' 10 1/2" | x=0' 3 1/2"  | 9' 10 1/2" |

5/20/2019 page3